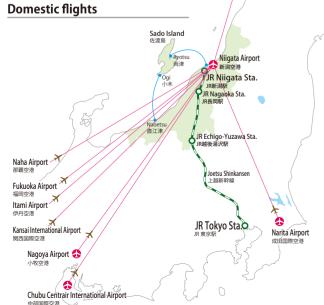

#### Train and ferry access to major surrounding areas

Echigo-Yuzawa Joetsu Shinkansen Niigata Sta.

etsu Shinkansen Niigata Sta. Sado Kisen Car Ferry

2 hrs and 30 min Sado Kisen Jetfoil West Port

International Tourism Division, City of Niigata