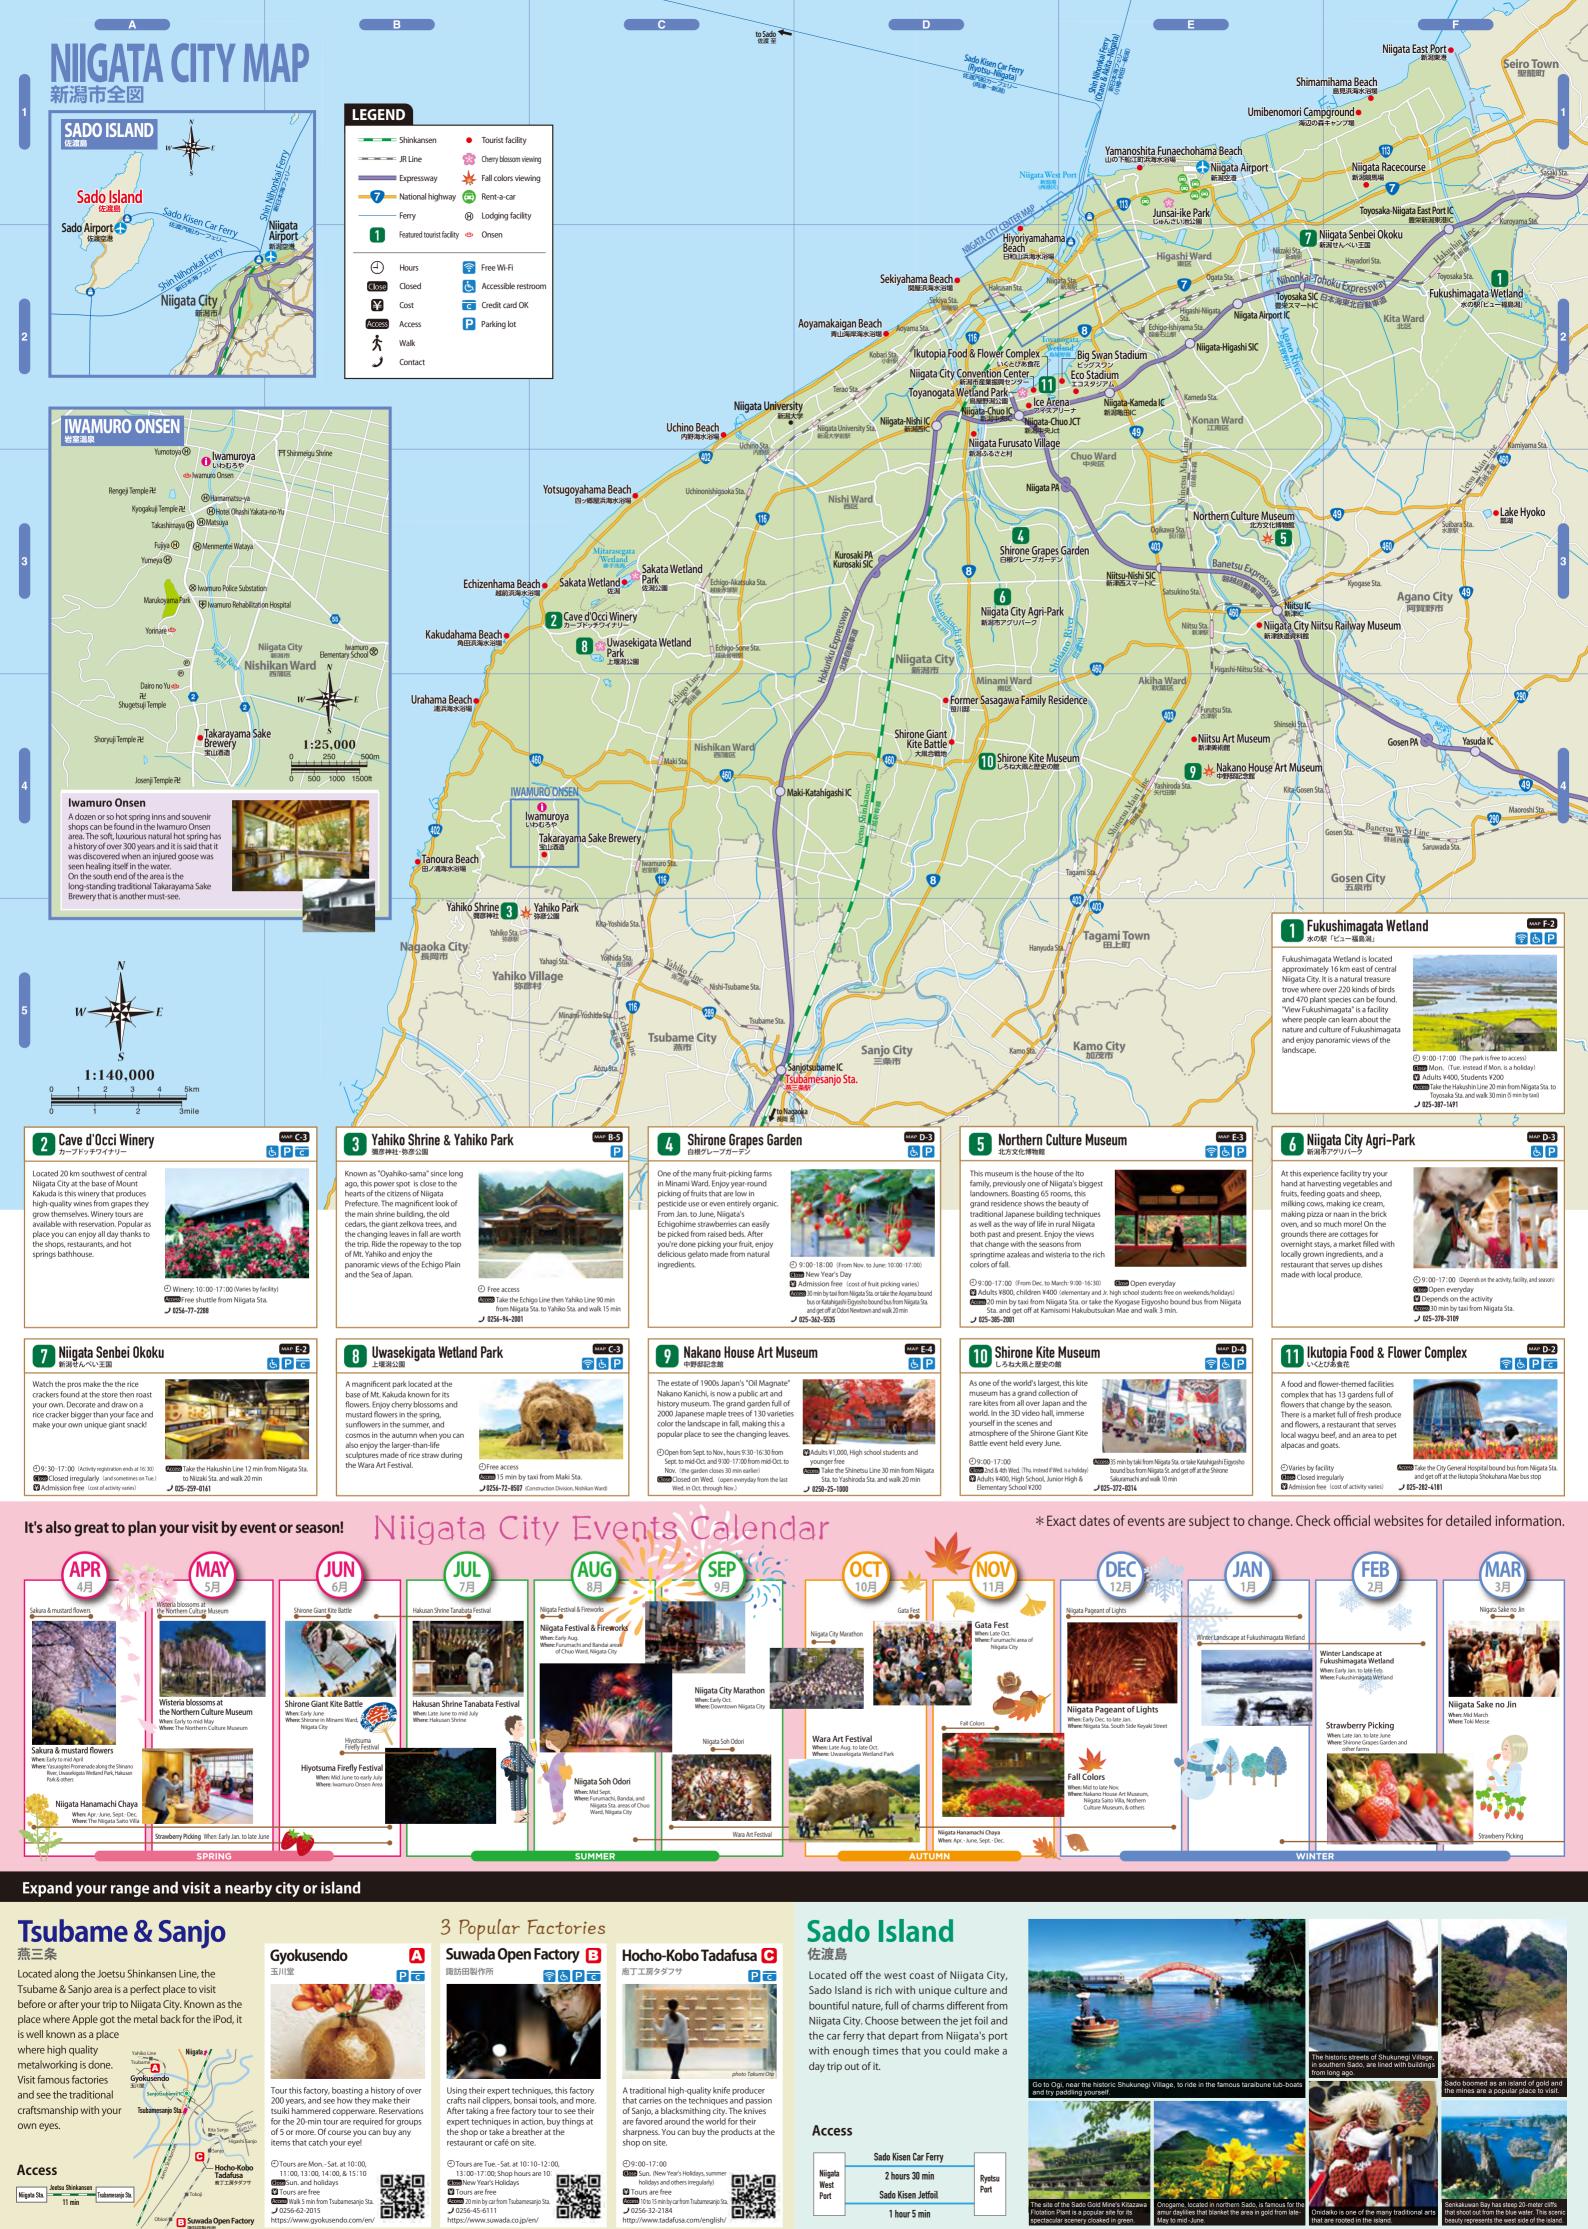

#### Train and ferry access to major surrounding areas

Echigo-Yuzawa Joetsu Shinkansen Niigata Sta.

etsu Shinkansen Niigata Sta. Sado Kisen Car Ferry

2 hrs and 30 min Sado Kisen Jetfoil West Port

International Tourism Division, City of Niigata