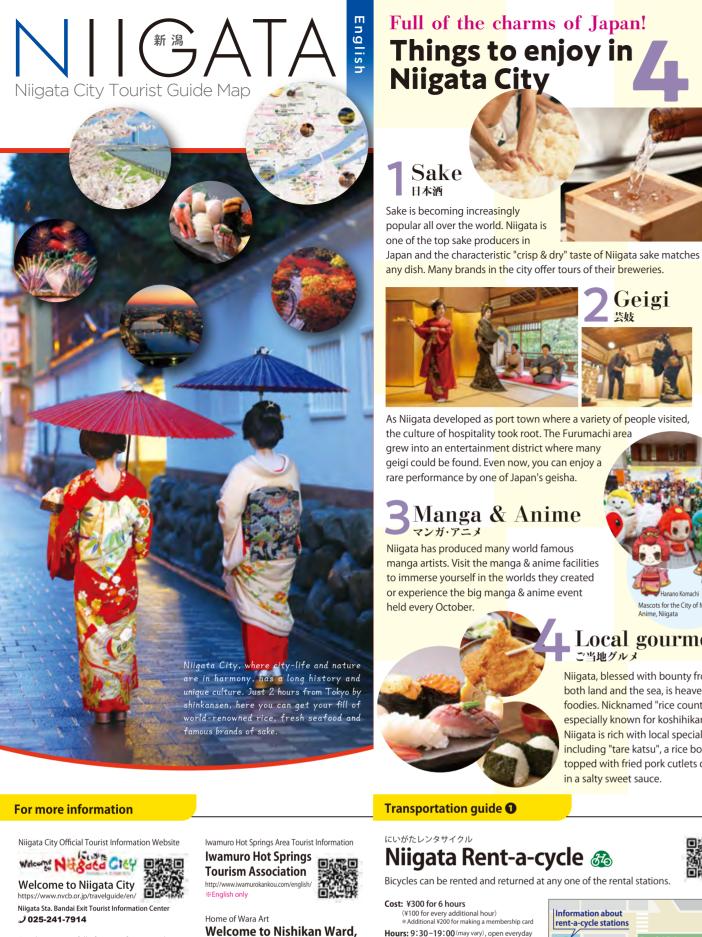

Mascots for the City of Manga an

Local gourmet

Niigata, blessed with bounty from both land and the sea, is heaven for

foodies. Nicknamed "rice country", it is

especially known for koshihikari rice.

Niigata is rich with local specialties ncluding "tare katsu", a rice bowl

n a salty sweet sauce.

opped with fried pork cutlets dipped